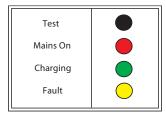

# "BI-LITE" DECORATIVE TYPE POWER LED SERIES

LED 貓燈 (裝飾) 系列

## **Application**

- Power LED Lamps with 50,000 working hours
- High efficiency
- Durable
- Wall-mount
- GMS box with white powder coating
- Maintenance free

## **Specification**

Surface mount, self-contained, non-maintained type, twin spot luminaire with automatic changeover device for minimum 3 hours emergency battery discharge.

#### **Standards**

- BS 5266 Part I
- BS EN 60598-2-22 (850°C hot wire test)
- FSD PPA 104(A) 4th Revision

### **Panel Status**









## **Technical Data**

| Model              | CE-LED-2X3W-N                                                        |
|--------------------|----------------------------------------------------------------------|
| System Mode        | Non-Maintained Type                                                  |
| Mounting           | Wall-mount                                                           |
| Emergency Output   | 2 x 3W Power LED                                                     |
| Discharge Duration | 3 Hours                                                              |
| Battery            | Sealed Ni-cd/Ni-mh High Temperature Battery                          |
|                    | 6V 2.2Ah                                                             |
| Recharge Period