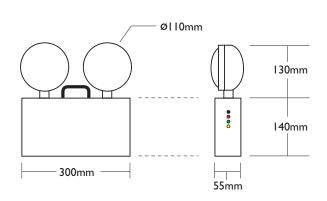

## **Specification**

Surface mount, self-contained, non-maintained type, twin spot luminaire with automatic changeover device for minimum 3 hours emergency battery discharge.

## **Technical Data**

| Model              | CE-LED-2X3W-N                                                        |
|--------------------|----------------------------------------------------------------------|
| System Mode        | Non-Maintained Type                                                  |
| Mounting           | Wall-mount                                                           |
| Emergency Output   | 2 x 3W Power LED                                                     |
| Discharge Duration | 3 Hours                                                              |
| Battery            | Sealed Ni-cd/Ni-mh High Temperature Battery                          |
|                    | 6V 2.2Ah                                                             |
| Recharge Period    | 12 Hours For 2 Hours discharge / 24 Hours For 3 Hours discharge      |
| Line Voltage       | A/C 220V~240V 50Hz +6%-10%                                           |
| Compliance         | BS EN 60598-2-22 ; BS 5266-1, FSD PPA 104A(4 <sup>th</sup> Revision) |